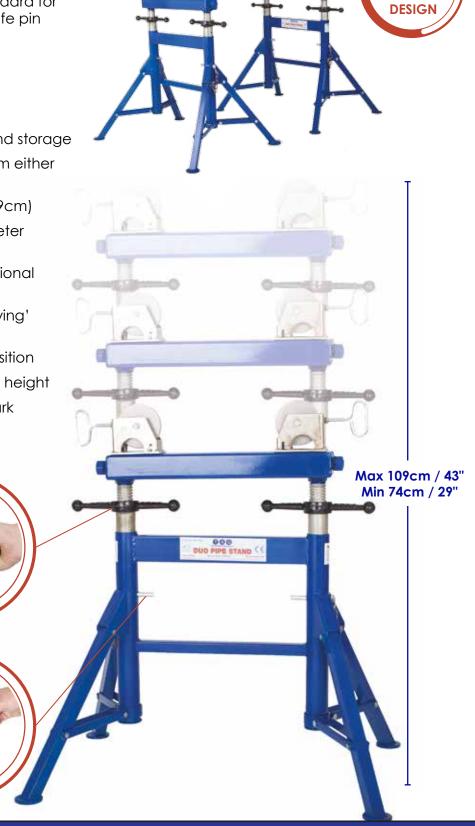

Heavy duty four leg height adjustable, pin lock pipe stands

The Duo is height adjustable and uses quick change style heads. Designed for large diameter pipe rotation and feeding. With locking brakes on the wheels to secure the load for marking, layout or fit-up.

Now supplied with folding legs as standard for ease of use and transport and ultra safe pin locking design.

## Features and Advantages

- Load capacity 2,400kg / 5,290lbs
- Folding legs for ease of transport and storage
- Self centering head adjustment from either side
- Height adjustable 29 to 43" (74—109cm)
- 1/2 to 48" (12—900 mm) pipe diameter capacity
- Quick height adjustment with additional fine thread for workpiece levelling
- 'Trued' wheels eliminate 'corkscrewing' of pipe during rotation
- Lockable wheels to hold pipe in position
- Safety pins to lock stand at working height
- CE Conformity Certified with CE Mark

The Duo Stand utilises the fine adjustment thread. This allows precise adjustment of the working height and can compensate for uneven surfaces to ensure pipe is level at all times.

The unique safety locking pins allow the Duo Stand to be fixed at the various working heights.