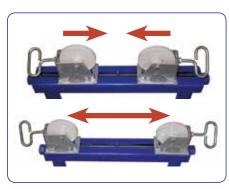

# **Simple Head Changeover**

1. Lift quick release tab

2. Slide forward and remove

Various height holes enable the operator to fix the stand at the required working height using the safety locking pins

Self centering adjustable heads from 1—48" pipe

The Duo Stand utilises the fine adjustment thread. This allows precise adjustment of the working height and can compensate for uneven surfaces to ensure pipe is level at all times.

The unique safety locking pins allow the Duo Stand to be fixed at the various working heights.