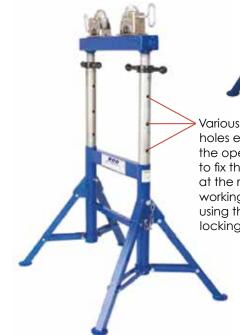

The Duo Stand utilises the fine adjustment thread. This allows precise adjustment of the working height and can compensate for uneven surfaces to ensure pipe is level at all times.

The unique safety locking pins allow the Duo Stand to be fixed at the various working heights.

# **Simple Head Changeover**

1. Lift quick release tab

2. Slide forward and remove

Various height holes enable the operator to fix the stand at the required working height using the safety locking pins

Self centering adjustable heads from 1—48" pipe