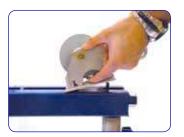

# **Simple Head Changeover**

1. Lift quick release tab

2. Slide forward and remove

Various height holes enable the operator to fix the stand at the required working height using the safety locking pins

Self centering adjustable heads from 1—48" pipe