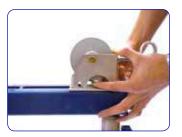

# **Simple Head Changeover**

1. Lift quick release tab

2. Slide forward and remove

Various height holes enable the operator to fix the stand at the required working height using the safety locking pins

Self centering adjustable heads from 1—48" pipe