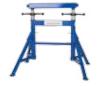

Heavy duty four leg height adjustable, pin lock pipe stands

The Duo is height adjustable and uses quick change style heads. Designed for large diameter pipe rotation and feeding. With locking brakes on the wheels to secure the load for marking, layout or fit-up.

Now supplied with folding legs as standard for ease of use and transport and ultra safe pin locking design.

## Features and Advantages

- Load capacity 2,400kg / 5,290lbs
- Folding legs for ease of transport and storage
- Self centering head adjustment from either side
- Height adjustable 29 to 43" (74—109cm)
- 1/2 to 48" (12—900 mm) pipe diameter capacity
- Quick height adjustment with additional fine thread for workpiece levelling
- 'Trued' wheels eliminate 'corkscrewing' of pipe during rotation
- Lockable wheels to hold pipe in position
- Safety pins to lock stand at working height
- CE Conformity Certified with CE Mark