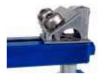

Final adjustment and leveling can then be made with the fine adjustment handle.

IMPROVED PIN LOCK

The Quick Change style heads increase the versatility of the duo stand.

The heads can be changed in a matter of seconds, without tools, to adapt to almost any applications.

# **Simple Head Changeover**

1. Lift quick release tab

2. Slide forward and remove

Various height holes enable the operator to fix the stand at the required working height using the safety locking pins

Self centering adjustable heads from 1—48" pipe